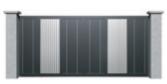

## LISBONNE

100, 200 and 300MM BLADES RAL of your choice

**SWING GATE** Ref: B017 Available in motorized version

SLIDING GATE Ref: C017

FENCES Ref: CL001

PEDESTRIAN GATES Ref: P017