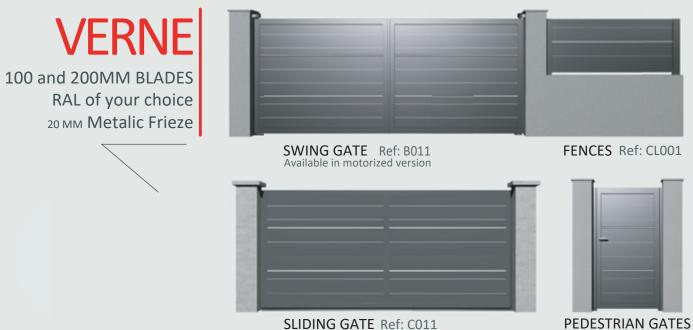

## ÉLÉGANCE

REF COO8 STYLE

**REF CO09 HARMONIE** 

REF C013 LUXE

Wagner Ref 010 p.24

Chopin Ref 002 p.25

Mozart Ref 003 p.25

Verne Ref 011 p.26

Balzac Ref 031 p.27

Puccini Ref 032 p.27