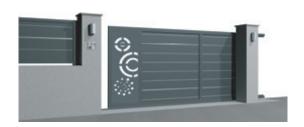

### **BARCELONE**

100MM BLADES RAL of your choice

SWING GATE Ref: B018 Available in motorized version

PEDESTRIAN GATES Ref: P018