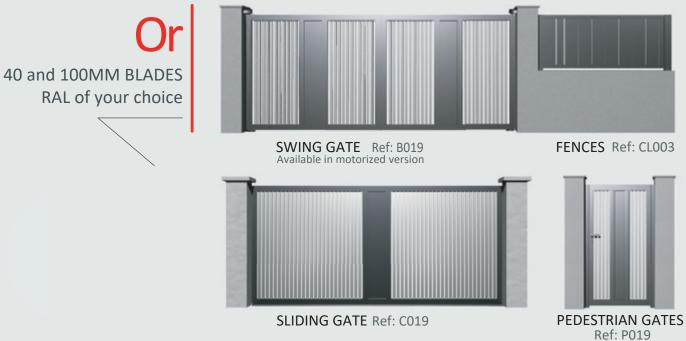

## CLASSIQUE

**Or** Ref 019 **p.30** 

Rubis Ref 006 p.31

Diamant Ref 015 p.31

Argent Ref 020 p.32

Ambre Ref 023 p.33

Agate Ref 024 p.33

Saphir Ref 025 p.35