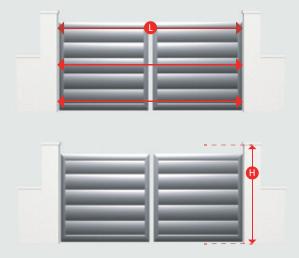

#### Choose the opening direction:

**1** - Measure the distance between pillars (width in millimeters).

Take 3 measurements between pillars at 3 different locations.

Annotate the smallest dimension corresponding to the width.

We calculate the number of posts required according to the length between pillars for each element.

2 - Measure the height of your pillars from the ground to the bottom edge of the cap.

Annotate the smallest dimension corresponding to the height.