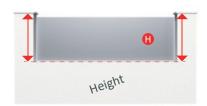

L= ..... MM

2 - Measure the height of your pillars from the ground to the bottom edge of the cap.

We calculate the number of posts required according to the length between pillars for each element.

2 - Measure the height of your pillars from the ground to the bottom edge of the cap.

Annotate the smallest dimension corresponding to the height.