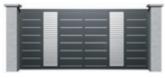

### **LONDRES**

300 MM BLADES RAL of your choice 20 MM Metalic Frieze

SWING GATE Ref: B021 Available in motorized version

SLIDING GATE Ref: C021

FENCES Ref: CL003

PEDESTRIAN GATES