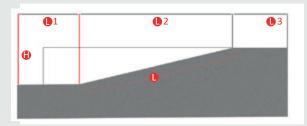

## **SLOPE**

#### Sloping ground:

It is recommended to use a rangefinder to measure distances.

Width of the slope L = .....MM

Widths at level

**L1** = ..... MM

L2 = ..... MM

L3 = ..... MM

Height of the slope

H = ..... MM