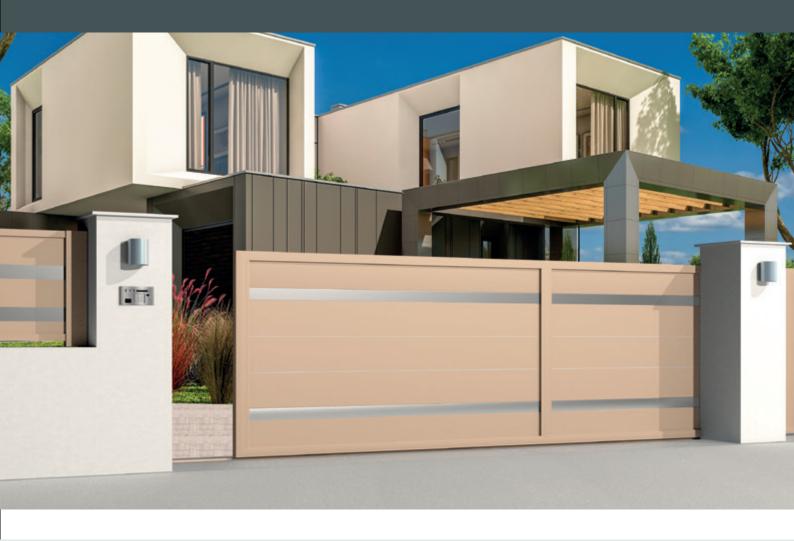

# For an aesthetic and coherent whole take into account the style of your property.

Aluminum gates are a great choice for creating millwork that blends in perfectly with your home's environment.

## **Choose** your model