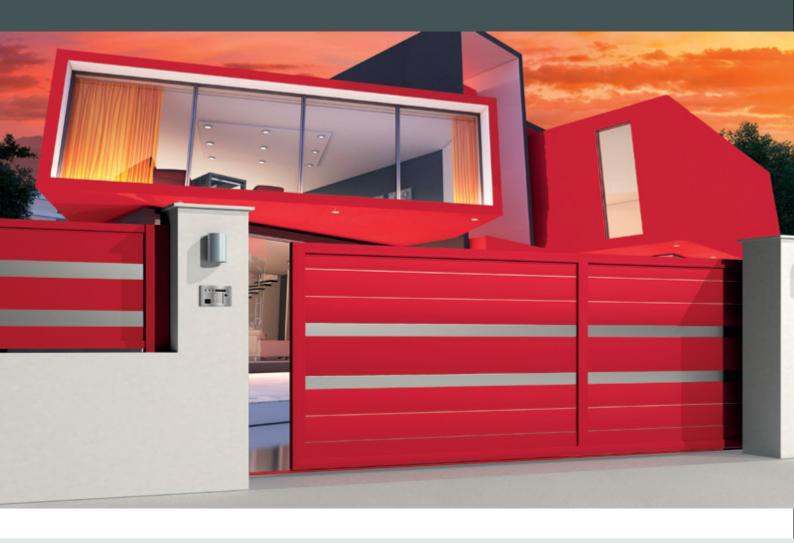

## LISBONNE

100, 200 and 300MM BLADES RAL of your choice

**SWING GATE** Ref: B017 Available in motorized version

SLIDING GATE Ref: C017

FENCES Ref: CL001

PEDESTRIAN GATES Ref: P017