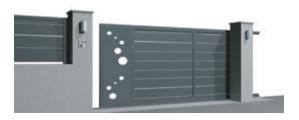

### **LONDRES**

300 MM BLADES RAL of your choice 20 MM Metalic Frieze

SWING GATE Ref: B021 Available in motorized version

SLIDING GATE Ref: C021

FENCES Ref: CL003

PEDESTRIAN GATES