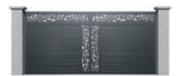

## TRÉSOR Collection

40 and 300MM BLADES RAL of your choice

SLIDING GATE Ref: C029

PEDESTRIAN GATES Ref: P029

## **TRÉSOR**

REF CO25 SAPHIR

**REF CO15 DIAMANT** 

REF CO23 AMBRE

REF CO28 ÉMERAUDE

REF CO19 OR

REF CO24 AGATE

**REF CO29 AMÉTHYSTE** 