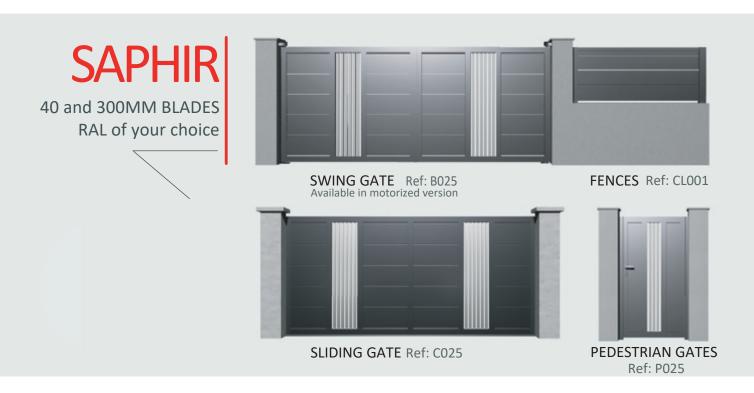

## CLASSIQUE

**Or** Ref 019 **p.30** 

Rubis Ref 006 p.31

Diamant Ref 015 p.31

Argent Ref 020 p.32

Ambre Ref 023 p.33

Agate Ref 024 p.33

Saphir Ref 025 p.35

Émeraude Ref 028 p.35

Améthyste Ref 029 p.34

## **TRÉSOR**

REF CO25 SAPHIR

**REF CO15 DIAMANT** 

REF CO23 AMBRE

REF CO28 ÉMERAUDE

REF CO19 OR

REF CO24 AGATE

**REF CO29 AMÉTHYSTE** 