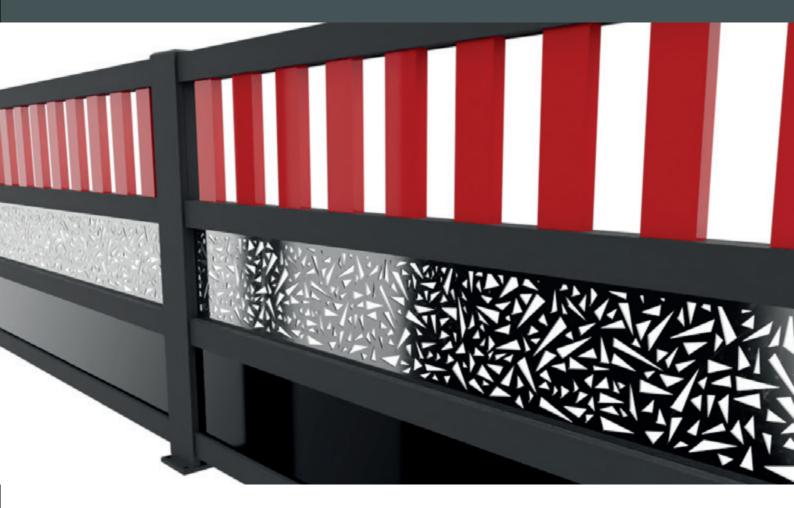

### 5 Decorative laser decor

Gates Creations offer a range of laser-cut aluminum laser decor for gates, fences, and pedestrian gates, with a wide choice of customizable patterns.

The laser cut can be more or less open, depending on the desired design, and brings a decorative touch. Our decorative laser decor are perfectly adjustable to the chosen patterns and guarantee an aesthetic result according to your choice, perfect for all types of gates and fences.

Our designs can be customized to beautify and propose the desired degree of privacy. Do not hesitate to contact us or send us a sketch to make your laser cut, our design office will take care of your project.

CLV-A107

CLV-A108

CLV-A109

CLV-A110

Vertical L = 600MM and height up to 2000MM (Gates)

Vertical decoration of L = 150MM (Pedestrian Gates) Horizontal in the center of H = 200MM(gates width up to 6500 MM)

Upper of lower horizontal decoration H = 350MM (gates width up to 6500 MM).

Would you like to customize your laser decoration? Send us your project, our design office will take care of the rest.