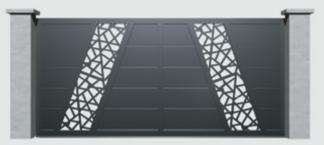

## **CITY** Collection

## **CITY** Collection

200MM BLADES RAL of your choice 20 MM Metalic Frieze

SWING GATE Ref: B001 Available in motorized version

SLIDING GATE Ref: C001

FENCES Ref: CL001

PEDESTRIAN GATES