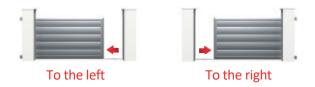

L = ..... MM

2 - Measure the height of your pillars to the bottom of the cap H = ...... MM

Choose the opening direction:

Pull to the right

Push to the left

Push to the right

3 - The space for the discharge (R) must be provided, i.e. the space for the opening (400MM) + the width (L) of the gate.

Choose the opening direction: