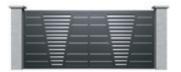

## DUBLIN

300MM BLADES RAL of your choice

SWING GATE Ref: B016 Available in motorized version

SLIDING GATE Ref: C016

FENCES Ref: CL001

PEDESTRIAN GATES Ref: P016