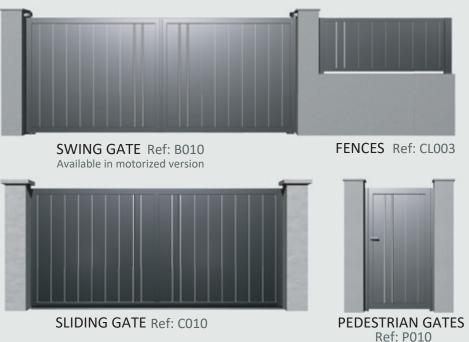

### 1 | Type and Opening of the gate

We offer swing gates and sliding gates.

The swing gate is characterized by two symmetrical or asymmetrical leaves opening to the outside (right or left hand pull) or inside (right or left hand push) of the property and requires a space for opening.

The sliding gate opens sideways to the right or left and requires space on the sides for its opening and proper operation.