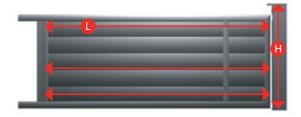

## Straight swing gates

**1** - Measure the distance between pillars (width in millimeters).

Take 3 measurements between pillars at 3 different locations.

Annotate the smallest dimension corresponding to the width.

L= ..... MM

2 - Measure the height of your pillars from the ground to the bottom edge of the cap.

#### Choose the opening direction:

**1** - Measure the distance between pillars (width in millimeters).

Take 3 measurements between pillars at 3 different locations.

Annotate the smallest dimension corresponding to the width.

We calculate the number of posts required according to the length between pillars for each element.

2 - Measure the height of your pillars from the ground to the bottom edge of the cap.

Annotate the smallest dimension corresponding to the height.