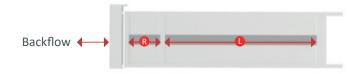

## **GATES**

Straight sliding gates Sliding on rails.

1 - Measure the distance between pillars and take 3 measurements between pillars at 3 different locations.

Annotate the smallest dimension corresponding to the width L = \_\_\_\_\_MM

3 - The space for the discharge (R) must be provided, i.e. the space for the opening (400MM) + the width (L) of the gate.

Choose the opening direction: