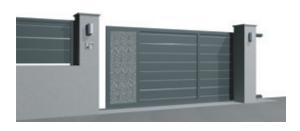

## **CITY** Collection

## **CITY** Collection

200MM BLADES RAL of your choice 20 MM Metalic Frieze

SWING GATE Ref: B001 Available in motorized version

SLIDING GATE Ref: C001

FENCES Ref: CL001

PEDESTRIAN GATES