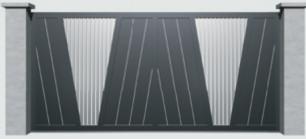

## TRÉSOR Collection

40 and 300MM BLADES RAL of your choice

SLIDING GATE Ref: C029

PEDESTRIAN GATES Ref: P029