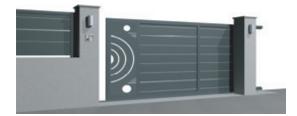

## **CITY** Collection

## LISBONNE

100, 200 and 300MM BLADES RAL of your choice

**SWING GATE** Ref: B017 Available in motorized version

SLIDING GATE Ref: C017

FENCES Ref: CL001

PEDESTRIAN GATES Ref: P017