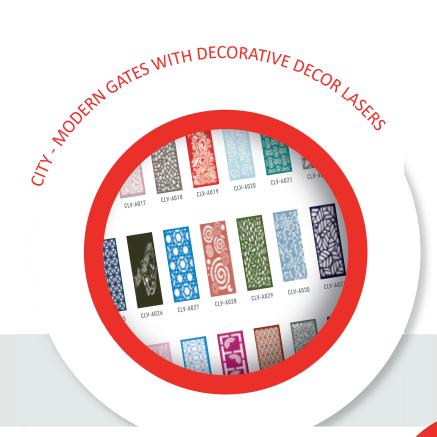

### City

The City Collection Is composed of contemporary style models.

**PAGE 17** 

#### Lasers Decorations

A range of laser decorantions to choose from to better customize your project.

PAGE 44

### 5 Decorative laser decor

Gates Creations offer a range of laser-cut aluminum laser decor for gates, fences, and pedestrian gates, with a wide choice of customizable patterns.

The laser cut can be more or less open, depending on the desired design, and brings a decorative touch. Our decorative laser decor are perfectly adjustable to the chosen patterns and guarantee an aesthetic result according to your choice, perfect for all types of gates and fences.

Our designs can be customized to beautify and propose the desired degree of privacy. Do not hesitate to contact us or send us a sketch to make your laser cut, our design office will take care of your project.

The two secrets of success: Quality and Creativity.

Paul Bocuse

CLV0002 LINEA

CLV0003 MUSE

CLV0004 ALFA

CLV0005 CUBIQUE

CLV0006 SOLEIA

CLV0007 ETOILE

THEO

CLV0009 CRISTAL

CLV0010 SPIDER

CLV0011 FLORA

CLV0012 STELLA

CLV0013 PLANETA

CLV-A001

CLV-A002