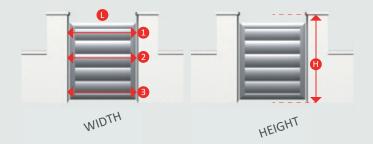

#### Straight shape pedestrian gates

**1** - Measure the distance between pillars in millimeters.

Take 3 measurements between pillars at 3 different locations.

Annotate the smallest dimension corresponding to the width

L = ..... MM

2 - Measure the height of your pillars to the bottom of the cap H = ...... MM

Choose the opening direction:

Pull to the right

Push to the left

Push to the right

## Straight swing gates

**1** - Measure the distance between pillars (width in millimeters).

Take 3 measurements between pillars at 3 different locations.

Annotate the smallest dimension corresponding to the width.

L= ..... MM

2 - Measure the height of your pillars from the ground to the bottom edge of the cap.