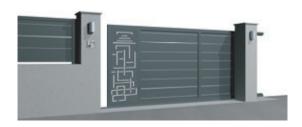

## **CITY** Collection

## **CITY** Collection

200MM BLADES RAL of your choice 20 MM Metalic Frieze

SWING GATE Ref: B001 Available in motorized version

SLIDING GATE Ref: C001

FENCES Ref: CL001

PEDESTRIAN GATES