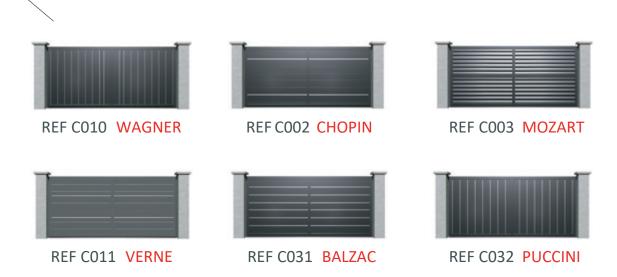

## ÉLÉGANCE

REF COO8 STYLE

**REF CO09 HARMONIE** 

REF C013 LUXE

Wagner Ref 010 p.24

Chopin Ref 002 p.25

Mozart Ref 003 p.25

Verne Ref 011 p.26

Balzac Ref 031 p.27

Puccini Ref 032 p.27