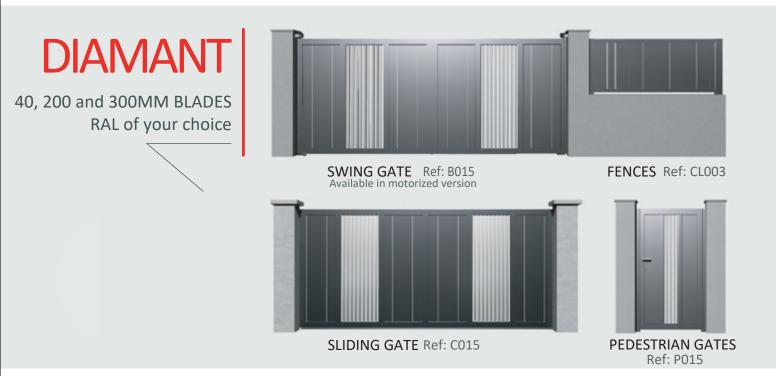

## CLASSIQUE

**Or** Ref 019 **p.30** 

Rubis Ref 006 p.31

Diamant Ref 015 p.31

Argent Ref 020 p.32

Ambre Ref 023 p.33

Agate Ref 024 p.33

Saphir Ref 025 p.35

## **TRÉSOR**

REF CO25 SAPHIR

**REF CO15 DIAMANT** 

REF CO23 AMBRE

REF CO28 ÉMERAUDE

REF CO19 OR

REF CO24 AGATE

**REF CO29 AMÉTHYSTE** 