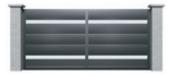

## DUBLIN

300MM BLADES RAL of your choice

SWING GATE Ref: B016 Available in motorized version

SLIDING GATE Ref: C016

FENCES Ref: CL001

PEDESTRIAN GATES Ref: P016