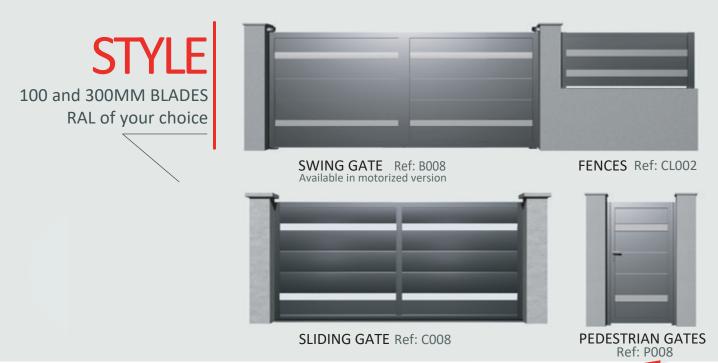

### 2 The model

The City Collection consist of contemporary style models with customizable laser decor.

The Élégance Collection combines modernity and simplicity with a refined touch, a collection with a pure and contemporary aesthetic

## ÉLÉGANCE

REF COO8 STYLE

**REF CO09 HARMONIE** 

REF C013 LUXE

Wagner Ref 010 p.24

Chopin Ref 002 p.25

Mozart Ref 003 p.25

Verne Ref 011 p.26