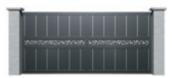

## DUBLIN

300MM BLADES RAL of your choice

SWING GATE Ref: B016 Available in motorized version

SLIDING GATE Ref: C016

FENCES Ref: CL001

PEDESTRIAN GATES Ref: P016