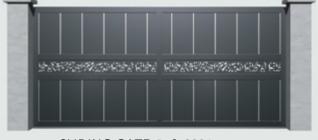

## TRÉSOR Collection

40 and 300MM BLADES RAL of your choice

SLIDING GATE Ref: C029

PEDESTRIAN GATES Ref: P029