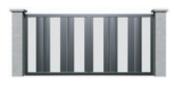

### **BARCELONE**

100MM BLADES RAL of your choice

SWING GATE Ref: B018 Available in motorized version

PEDESTRIAN GATES Ref: P018