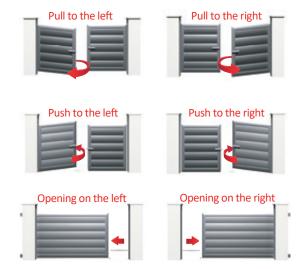

### 1 | Type and Opening of the gate

We offer swing gates and sliding gates.

The swing gate is characterized by two symmetrical or asymmetrical leaves opening to the outside (right or left hand pull) or inside (right or left hand push) of the property and requires a space for opening.

The sliding gate opens sideways to the right or left and requires space on the sides for its opening and proper operation.

L = ..... MM

2 - Measure the height of your pillars to the bottom of the cap H = ...... MM

Choose the opening direction:

Pull to the right

Push to the left

Push to the right

3 - The space for the discharge (R) must be provided, i.e. the space for the opening (400MM) + the width (L) of the gate.

Choose the opening direction: