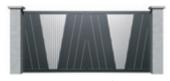

## LISBONNE

100, 200 and 300MM BLADES RAL of your choice

**SWING GATE** Ref: B017 Available in motorized version

SLIDING GATE Ref: C017

FENCES Ref: CL001

PEDESTRIAN GATES Ref: P017