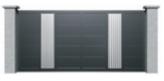

## DUBLIN

300MM BLADES RAL of your choice

SWING GATE Ref: B016 Available in motorized version

SLIDING GATE Ref: C016

FENCES Ref: CL001

PEDESTRIAN GATES Ref: P016