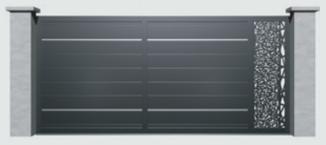

## **CITY** Collection

## **CITY** Collection

200MM BLADES RAL of your choice 20 MM Metalic Frieze

SWING GATE Ref: B001 Available in motorized version

SLIDING GATE Ref: C001

FENCES Ref: CL001

PEDESTRIAN GATES