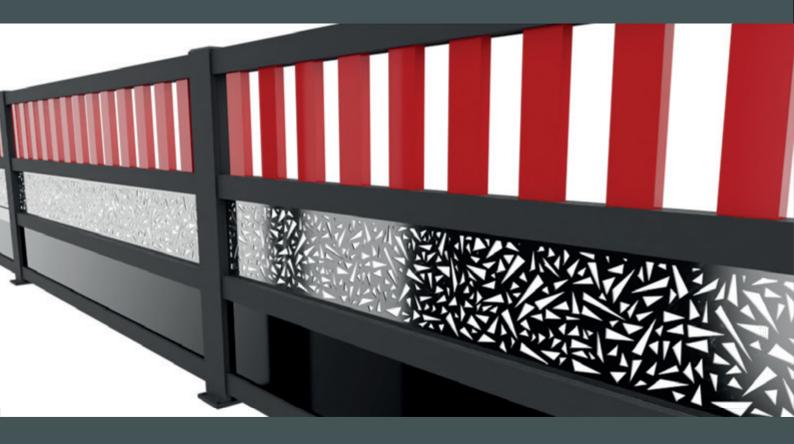

### 5 Decorative laser decor

Gates Creations offer a range of laser-cut aluminum laser decor for gates, fences, and pedestrian gates, with a wide choice of customizable patterns.

The laser cut can be more or less open, depending on the desired design, and brings a decorative touch. Our decorative laser decor are perfectly adjustable to the chosen patterns and guarantee an aesthetic result according to your choice, perfect for all types of gates and fences.

Our designs can be customized to beautify and propose the desired degree of privacy. Do not hesitate to contact us or send us a sketch to make your laser cut, our design office will take care of your project.

CLV-A107

CLV-A108

CLV-A109

CLV-A110

Vertical L = 600MM and height up to 2000MM (Gates)

Vertical decoration of L = 150MM (Pedestrian Gates) Horizontal in the center of H = 200MM(gates width up to 6500 MM)

Upper of lower horizontal decoration H = 350MM (gates width up to 6500 MM).

Would you like to customize your laser decoration? Send us your project, our design office will take care of the rest.