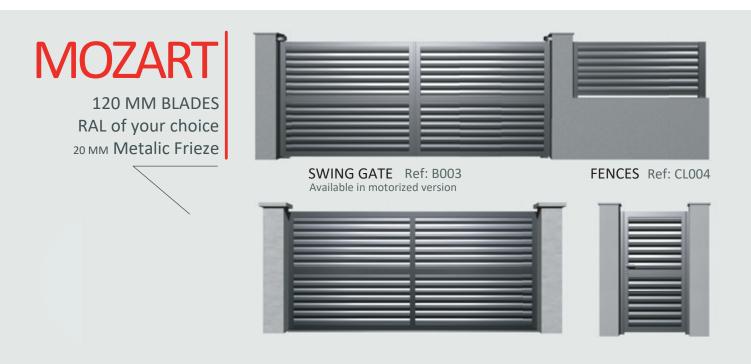

## ÉLÉGANCE

REF COO8 STYLE

**REF CO09 HARMONIE** 

REF C013 LUXE

Wagner Ref 010 p.24

Chopin Ref 002 p.25

Mozart Ref 003 p.25

Verne Ref 011 p.26

Balzac Ref 031 p.27

Puccini Ref 032 p.27