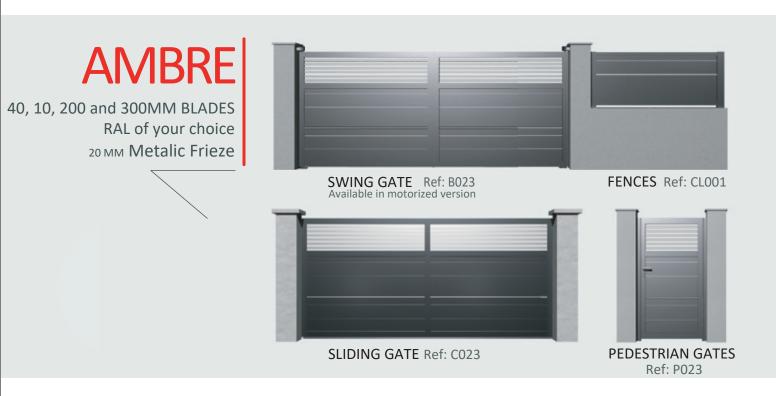

## CLASSIQUE

**Or** Ref 019 **p.30** 

Rubis Ref 006 p.31

Diamant Ref 015 p.31

Argent Ref 020 p.32

Ambre Ref 023 p.33

Agate Ref 024 p.33

Saphir Ref 025 p.35

## **TRÉSOR**

REF CO25 SAPHIR

**REF CO15 DIAMANT** 

REF CO23 AMBRE

REF CO28 ÉMERAUDE

REF CO19 OR

REF CO24 AGATE

**REF CO29 AMÉTHYSTE** 