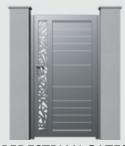

## LISBONNE

100, 200 and 300MM BLADES RAL of your choice

**SWING GATE** Ref: B017 Available in motorized version

SLIDING GATE Ref: C017

FENCES Ref: CL001

PEDESTRIAN GATES Ref: P017