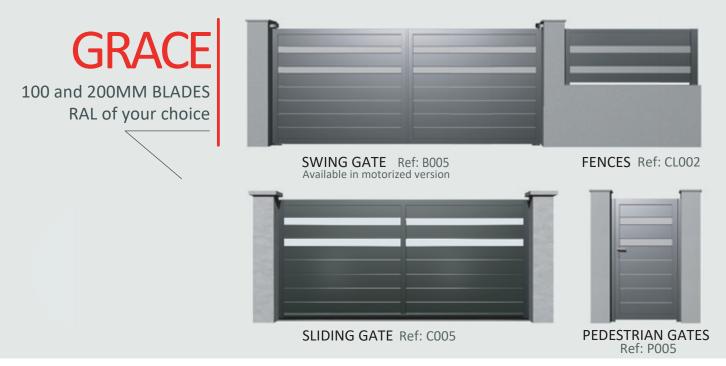

### 2 The model

The City Collection consist of contemporary style models with customizable laser decor.

The Élégance Collection combines modernity and simplicity with a refined touch, a collection with a pure and contemporary aesthetic

**REF C018 BARCELONE** 

REF C021 LONDRES

REF C022 VIENNE

REF C026 SOFIA

REF CO27 LYON

REF C30 PARME

Grace Ref 005 p.18

Style Ref 008 p.19