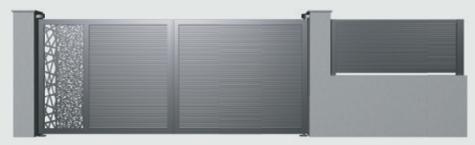

### **BARCELONE**

100MM BLADES RAL of your choice

SWING GATE Ref: B018 Available in motorized version

PEDESTRIAN GATES Ref: P018

**REF C018 BARCELONE** 

REF C021 LONDRES

REF C022 VIENNE

REF C026 SOFIA

REF CO27 LYON

REF C30 PARME

Grace Ref 005 p.18

Style Ref 008 p.19