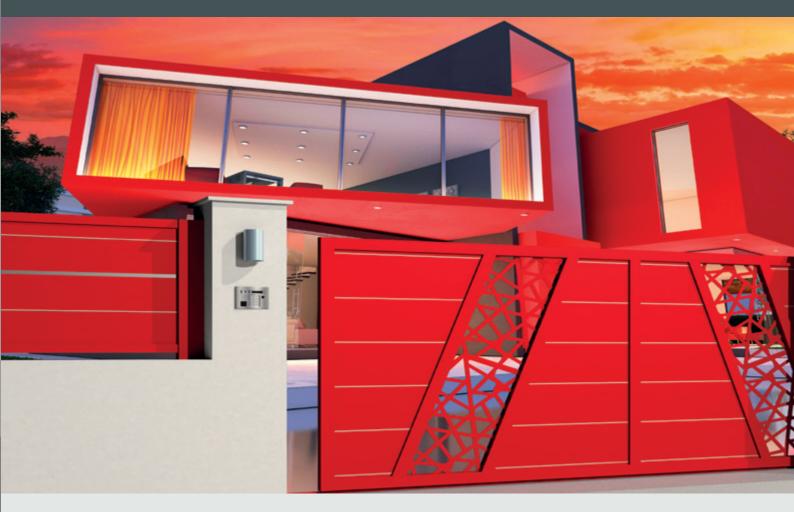

### 5 Decorative laser decor

Gates Creations offer a range of laser-cut aluminum laser decor for gates, fences, and pedestrian gates, with a wide choice of customizable patterns.

The laser cut can be more or less open, depending on the desired design, and brings a decorative touch. Our decorative laser decor are perfectly adjustable to the chosen patterns and guarantee an aesthetic result according to your choice, perfect for all types of gates and fences.

Our designs can be customized to beautify and propose the desired degree of privacy. Do not hesitate to contact us or send us a sketch to make your laser cut, our design office will take care of your project.