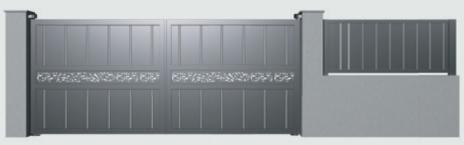

## **CITY** Collection

## **CITY** Collection

200MM BLADES RAL of your choice 20 MM Metalic Frieze

SWING GATE Ref: B001 Available in motorized version

SLIDING GATE Ref: C001

FENCES Ref: CL001

PEDESTRIAN GATES