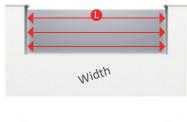

## **GATES**

Straight sliding gates Sliding on rails.

1 - Measure the distance between pillars and take 3 measurements between pillars at 3 different locations.

Annotate the smallest dimension corresponding to the width L = \_\_\_\_\_MM

#### Sloping ground:

It is recommended to use a rangefinder to measure distances.

Width of the slope L = .....MM

Widths at level

**L1** = ..... MM

L2 = ..... MM

L3 = ..... MM

Height of the slope