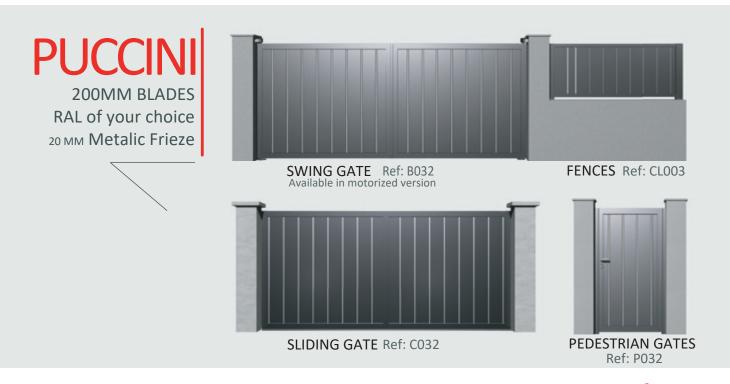

C004 BERLIN



REF C007 TURIN



REF C012 VARSOVIE



REF C014 MADRID



REF C016 DUBLIN



REF C017 LISBONNE



**REF C018 BARCELONE** 



REF C021 LONDRES



REF C022 VIENNE



REF C026 SOFIA



REF CO27 LYON



REF C30 PARME





Grace Ref 005 p.18

Style Ref 008 p.19

Harmonie Ref 009 p.20

**Luxe** Ref 013 p.21

## ÉLÉGANCE Collection



## ÉLÉGANCE Collection









## ÉLÉGANCE Collection









## ÉLÉGANCE







REF COO8 STYLE



**REF CO09 HARMONIE** 



REF C013 LUXE





Wagner Ref 010 p.24

Chopin Ref 002 p.25

Mozart Ref 003 p.25

Verne Ref 011 p.26

Balzac Ref 031 p.27

Puccini Ref 032 p.27

## CLASSIQUE Collection



## **CLASSIQUE** Collection



## WAGNER

100 and 200MM BLADES
RAL of your choice
20 MM Metalic Frieze







## **CLASSIQUE** Collection





Ref: P011





## CLASSIQUE







**Or** Ref 019 **p.30** 

Rubis Ref 006 p.31

Diamant Ref 015 p.31

Argent Ref 020 p.32

Ambre Ref 023 p.33

Agate Ref 024 p.33

Saphir Ref 025 p.35

Émeraude Ref 028 p.35

Améthyste Ref 029 p.34

## TRÉSOR Collection



## TRÉSOR Collection









## TRÉSOR Collection









## TRÉSOR Collection





40 and 300MM BLADES RAL of your choice





SLIDING GATE Ref: C029

PEDESTRIAN GATES Ref: P029





## **TRÉSOR**









REF CO25 SAPHIR



**REF CO15 DIAMANT** 



REF CO23 AMBRE



REF CO28 ÉMERAUDE



REF CO19 OR



REF CO24 AGATE



**REF CO29 AMÉTHYSTE** 

The two secrets of success: Quality and Creativity.

Paul Bocuse













CLV0002 LINEA



CLV0003 MUSE



CLV0004 ALFA



CLV0005 CUBIQUE



CLV0006 SOLEIA



CLV0007 ETOILE



THEO



CLV0009 CRISTAL