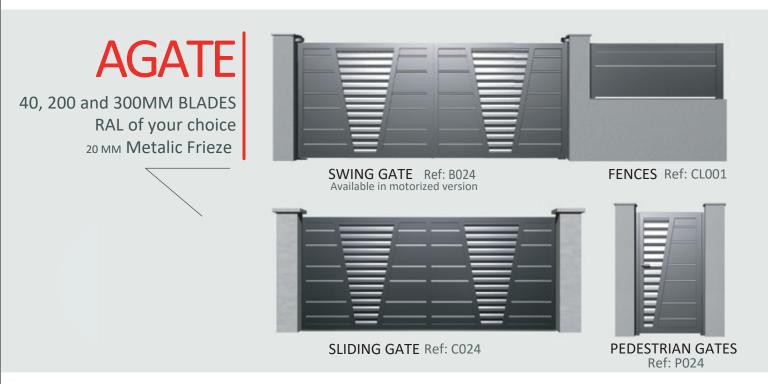

## CLASSIQUE

**Or** Ref 019 **p.30** 

Rubis Ref 006 p.31

Diamant Ref 015 p.31

Argent Ref 020 p.32

Ambre Ref 023 p.33

Agate Ref 024 p.33

Saphir Ref 025 p.35

## **TRÉSOR**

REF CO25 SAPHIR

**REF CO15 DIAMANT** 

REF CO23 AMBRE

REF CO28 ÉMERAUDE

REF CO19 OR

REF CO24 AGATE

**REF CO29 AMÉTHYSTE** 