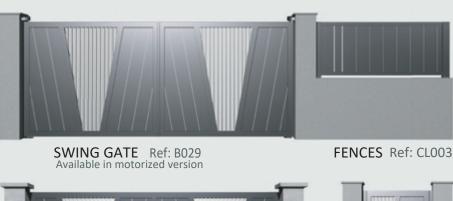

## ÉLÉGANCE Collection









## ÉLÉGANCE







REF COO8 STYLE



**REF CO09 HARMONIE** 



REF C013 LUXE





Wagner Ref 010 p.24

Chopin Ref 002 p.25

Mozart Ref 003 p.25

Verne Ref 011 p.26

Balzac Ref 031 p.27

Puccini Ref 032 p.27

## CLASSIQUE Collection



## **CLASSIQUE** Collection



## WAGNER

100 and 200MM BLADES
RAL of your choice
20 MM Metalic Frieze







## **CLASSIQUE** Collection





Ref: P011





## CLASSIQUE







**Or** Ref 019 **p.30** 

Rubis Ref 006 p.31

Diamant Ref 015 p.31

Argent Ref 020 p.32

Ambre Ref 023 p.33

Agate Ref 024 p.33

Saphir Ref 025 p.35

Émeraude Ref 028 p.35

Améthyste Ref 029 p.34

## TRÉSOR Collection



## TRÉSOR Collection









## TRÉSOR Collection









## TRÉSOR Collection





40 and 300MM BLADES RAL of your choice





SLIDING GATE Ref: C029

PEDESTRIAN GATES Ref: P029





## **TRÉSOR**









REF CO25 SAPHIR



**REF CO15 DIAMANT** 



REF CO23 AMBRE



REF CO28 ÉMERAUDE



REF CO19 OR



REF CO24 AGATE



**REF CO29 AMÉTHYSTE** 

The two secrets of success: Quality and Creativity.

Paul Bocuse













CLV0002 LINEA



CLV0003 MUSE



CLV0004 ALFA



CLV0005 CUBIQUE



CLV0006 SOLEIA



CLV0007 ETOILE



THEO



CLV0009 CRISTAL



CLV0010 SPIDER



CLV0011 FLORA



CLV0012 STELLA



CLV0013 PLANETA



CLV-A001



CLV-A002



CLV-A003



CLV-A004



CLV-A005



CLV-A006



CLV-A007



CLV-A008



CLV-A009



CLV-A010



CLV-A011



CLV-A012



CLV-A013



CLV-A014



CLV-A015



CLV-A016



CLV-A017



CLV-A018



CLV-A019



CLV-A020



CLV-A021



CLV-A022



CLV-A023



CLV-A024



CLV-A02