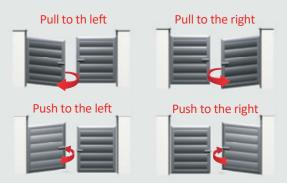

L = ..... MM

2 - Measure the height of your pillars to the bottom of the cap H = ...... MM

Choose the opening direction:

Pull to the right

Push to the left

Push to the right

#### Choose the opening direction:

**1** - Measure the distance between pillars (width in millimeters).

Take 3 measurements between pillars at 3 different locations.

Annotate the smallest dimension corresponding to the width.