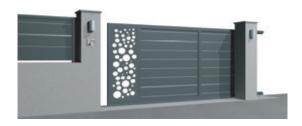

### 5 Decorative laser decor

Gates Creations offer a range of laser-cut aluminum laser decor for gates, fences, and pedestrian gates, with a wide choice of customizable patterns.

The laser cut can be more or less open, depending on the desired design, and brings a decorative touch. Our decorative laser decor are perfectly adjustable to the chosen patterns and guarantee an aesthetic result according to your choice, perfect for all types of gates and fences.

Our designs can be customized to beautify and propose the desired degree of privacy. Do not hesitate to contact us or send us a sketch to make your laser cut, our design office will take care of your project.