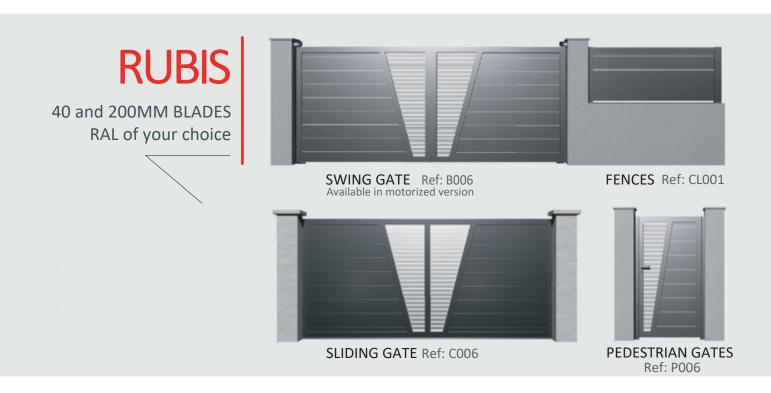

## CLASSIQUE

**Or** Ref 019 **p.30** 

Rubis Ref 006 p.31

Diamant Ref 015 p.31

Argent Ref 020 p.32

Ambre Ref 023 p.33

Agate Ref 024 p.33

Saphir Ref 025 p.35