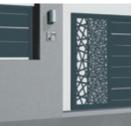

### 5 Decorative laser decor

Gates Creations offer a range of laser-cut aluminum laser decor for gates, fences, and pedestrian gates, with a wide choice of customizable patterns.

The laser cut can be more or less open, depending on the desired design, and brings a decorative touch. Our decorative laser decor are perfectly adjustable to the chosen patterns and guarantee an aesthetic result according to your choice, perfect for all types of gates and fences.

Our designs can be customized to beautify and propose the desired degree of privacy. Do not hesitate to contact us or send us a sketch to make your laser cut, our design office will take care of your project.