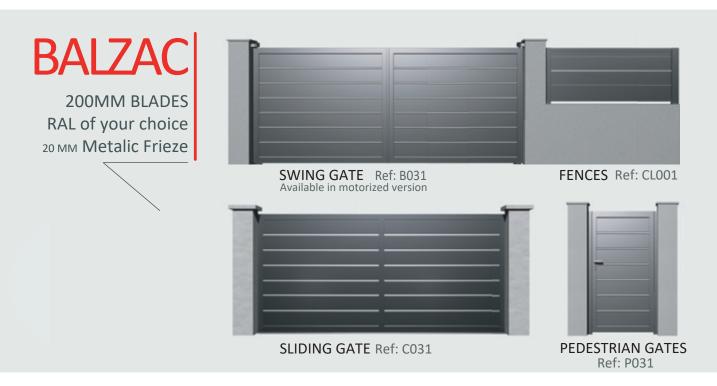

F C004 BERLIN



REF C007 TURIN



REF C012 VARSOVIE



REF C014 MADRID



REF C016 DUBLIN



REF C017 LISBONNE



**REF C018 BARCELONE** 



REF C021 LONDRES



REF C022 VIENNE



REF C026 SOFIA



REF CO27 LYON



REF C30 PARME





Grace Ref 005 p.18

Style Ref 008 p.19

Harmonie Ref 009 p.20

**Luxe** Ref 013 p.21

## ÉLÉGANCE Collection



## ÉLÉGANCE Collection









## ÉLÉGANCE Collection









## ÉLÉGANCE







REF COO8 STYLE



**REF CO09 HARMONIE** 



REF C013 LUXE





Wagner Ref 010 p.24

Chopin Ref 002 p.25

Mozart Ref 003 p.25

Verne Ref 011 p.26

Balzac Ref 031 p.27

Puccini Ref 032 p.27

## CLASSIQUE Collection



## **CLASSIQUE** Collection



## WAGNER

100 and 200MM BLADES
RAL of your choice
20 MM Metalic Frieze







## **CLASSIQUE** Collection





Ref: P011





## CLASSIQUE







**Or** Ref 019 **p.30** 

Rubis Ref 006 p.31

Diamant Ref 015 p.31

Argent Ref 020 p.32

Ambre Ref 023 p.33

Agate Ref 024 p.33

Saphir Ref 025 p.35

Émeraude Ref 028 p.35

Améthyste Ref 029 p.34

## TRÉSOR Collection



## TRÉSOR Collection









## TRÉSOR Collection









## TRÉSOR Collection





40 and 300MM BLADES RAL of your choice





SLIDING GATE Ref: C029

PEDESTRIAN GATES Ref: P029





## **TRÉSOR**









REF CO25 SAPHIR



**REF CO15 DIAMANT** 



REF CO23 AMBRE



REF CO28 ÉMERAUDE



REF CO19 OR



REF CO24 AGATE



**REF CO29 AMÉTHYSTE** 

The two secrets of success: Quality and Creativity.

Paul Bocuse













CLV0002 LINEA



CLV0003 MUSE



CLV0004 ALFA



CLV0005 CUBIQUE



CLV0006 SOLEIA



CLV0007 ETOILE



THEO



CLV0009 CRISTAL