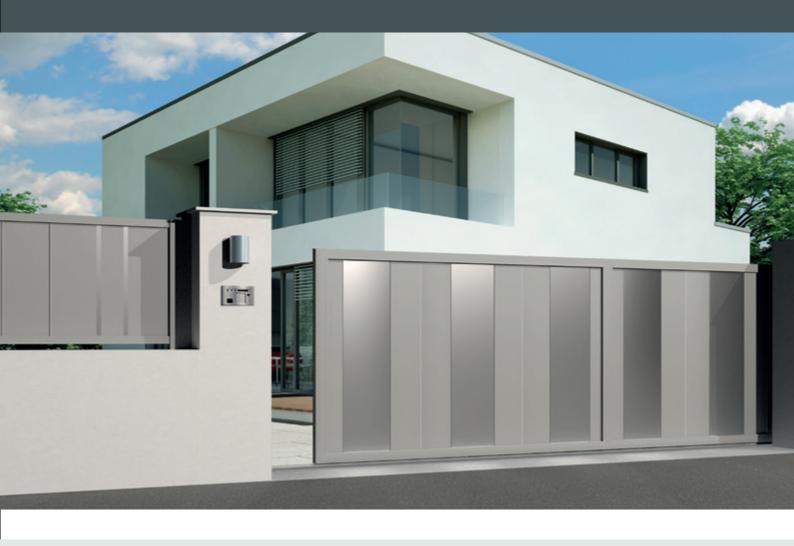

### **LONDRES**

300 MM BLADES RAL of your choice 20 MM Metalic Frieze

SWING GATE Ref: B021 Available in motorized version

SLIDING GATE Ref: C021

FENCES Ref: CL003

PEDESTRIAN GATES