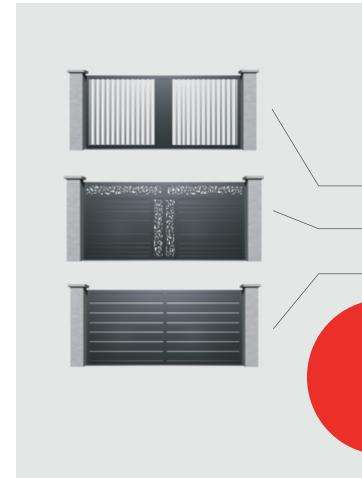

### SUMMARY

PAGE 04

Choose your model
Models exclusively personalized to measure and available in 4 ranges: City, Élégance, Classique and Treasure.

PAGE 07

### City

The City Collection Is composed of contemporary style models.

**PAGE 17** 

### Élégance

The Élégance Collection combines modernity and simplicity with a touch of raffi nement.

PAGE 23

### Classique

The Classique collection offers more sober models, a traditional point.

PAGE 29

#### Trésor

The Trésor collection presents semi-modern models with a touch of originality.

PAGE 37