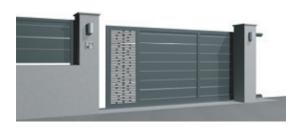

## LISBONNE

100, 200 and 300MM BLADES RAL of your choice

**SWING GATE** Ref: B017 Available in motorized version

SLIDING GATE Ref: C017

FENCES Ref: CL001

PEDESTRIAN GATES Ref: P017