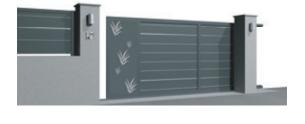

### 5 Decorative laser decor

Gates Creations offer a range of laser-cut aluminum laser decor for gates, fences, and pedestrian gates, with a wide choice of customizable patterns.

The laser cut can be more or less open, depending on the desired design, and brings a decorative touch. Our decorative laser decor are perfectly adjustable to the chosen patterns and guarantee an aesthetic result according to your choice, perfect for all types of gates and fences.

Our designs can be customized to beautify and propose the desired degree of privacy. Do not hesitate to contact us or send us a sketch to make your laser cut, our design office will take care of your project.