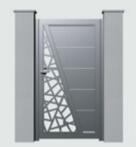

## PEDESTRIAN GATES

#### Straight shape pedestrian gates

**1** - Measure the distance between pillars in millimeters.

Take 3 measurements between pillars at 3 different locations.

Annotate the smallest dimension corresponding to the width

L = ..... MM

2 - Measure the height of your pillars to the bottom of the cap H = ...... MM

Choose the opening direction:

Pull to the right

Push to the left

Push to the right