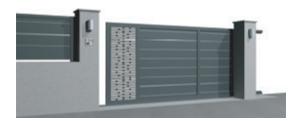

## LISBONNE

100, 200 and 300MM BLADES RAL of your choice

**SWING GATE** Ref: B017 Available in motorized version

SLIDING GATE Ref: C017

FENCES Ref: CL001

PEDESTRIAN GATES Ref: P017