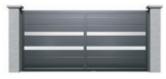

## LISBONNE

100, 200 and 300MM BLADES RAL of your choice

**SWING GATE** Ref: B017 Available in motorized version

SLIDING GATE Ref: C017

FENCES Ref: CL001

PEDESTRIAN GATES Ref: P017