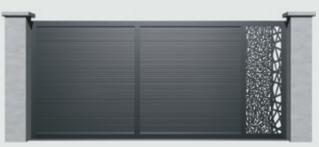

### **BARCELONE**

100MM BLADES RAL of your choice

SWING GATE Ref: B018 Available in motorized version

PEDESTRIAN GATES Ref: P018

**REF C018 BARCELONE** 

REF C021 LONDRES

REF C022 VIENNE

REF C026 SOFIA

REF CO27 LYON

REF C30 PARME

Grace Ref 005 p.18

Style Ref 008 p.19