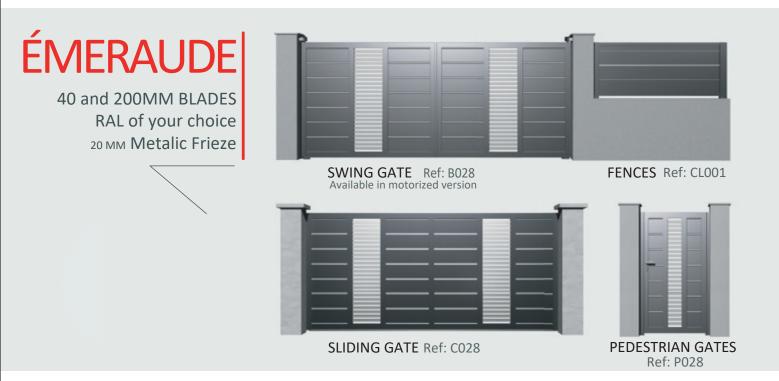

## CLASSIQUE

**Or** Ref 019 **p.30** 

Rubis Ref 006 p.31

Diamant Ref 015 p.31

Argent Ref 020 p.32

Ambre Ref 023 p.33

Agate Ref 024 p.33

Saphir Ref 025 p.35

Émeraude Ref 028 p.35

Améthyste Ref 029 p.34

## **TRÉSOR**

REF CO25 SAPHIR

**REF CO15 DIAMANT** 

REF CO23 AMBRE

REF CO28 ÉMERAUDE

REF CO19 OR

REF CO24 AGATE

**REF CO29 AMÉTHYSTE** 