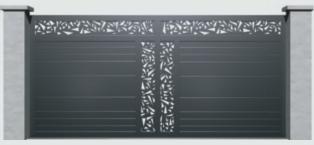

## DUBLIN

300MM BLADES RAL of your choice

SWING GATE Ref: B016 Available in motorized version

SLIDING GATE Ref: C016

FENCES Ref: CL001

PEDESTRIAN GATES Ref: P016