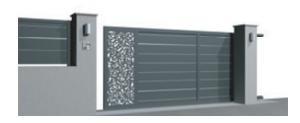

### **BARCELONE**

100MM BLADES RAL of your choice

SWING GATE Ref: B018 Available in motorized version

PEDESTRIAN GATES Ref: P018